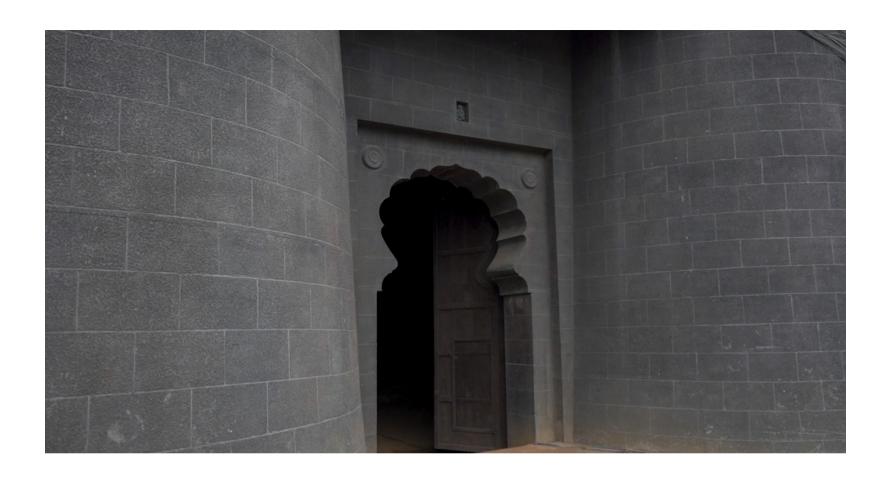

### Filmcity - Saltanant Valley

Saltanant Vally 1

# 

Length x width 115 ft x 55 ft

Area sft 6325

View Layout Spec. chart

| ☆ Available Services & Facilities                            |  |
|--------------------------------------------------------------|--|
| Water Connections & Electric Connections                     |  |
|                                                              |  |
|                                                              |  |
|                                                              |  |
|                                                              |  |
|                                                              |  |
|                                                              |  |
| ☆ Prominent Shoots                                           |  |
| Chidiya Ghar, Peterson Hill, Saltanat, Swaraj Janani Jijabai |  |
|                                                              |  |
|                                                              |  |
|                                                              |  |
|                                                              |  |
|                                                              |  |
| ☆ What you can do here (Canvas your imagination)             |  |
| Rajmahal, Fort                                               |  |
|                                                              |  |
|                                                              |  |
|                                                              |  |
|                                                              |  |
|                                                              |  |
|                                                              |  |
|                                                              |  |
|                                                              |  |