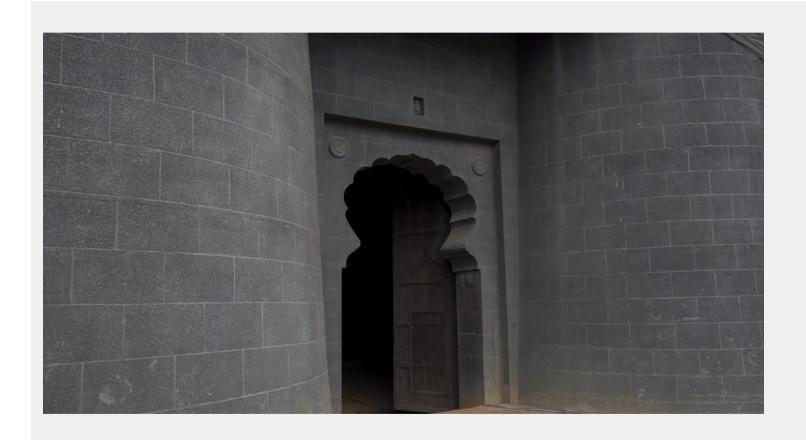

### Filmcity - Saltanant Valley

Saltanant Vally 1

# 

Length x width 115 ft x 55 ft

Area sft 6325

View Layout Spec. chart

| ☆ Available Services & Facilities                            |  |
|--------------------------------------------------------------|--|
| Water Connections & Electric Connections                     |  |
|                                                              |  |
|                                                              |  |
|                                                              |  |
|                                                              |  |
|                                                              |  |
|                                                              |  |
| ☆ Prominent Shoots                                           |  |
| Chidiya Ghar, Peterson Hill, Saltanat, Swaraj Janani Jijabai |  |
|                                                              |  |
|                                                              |  |
|                                                              |  |
|                                                              |  |
|                                                              |  |
| ☆ What you can do here (Canvas your imagination)             |  |
| Rajmahal, Fort                                               |  |
|                                                              |  |
|                                                              |  |
|                                                              |  |
|                                                              |  |
|                                                              |  |
|                                                              |  |
|                                                              |  |
|                                                              |  |