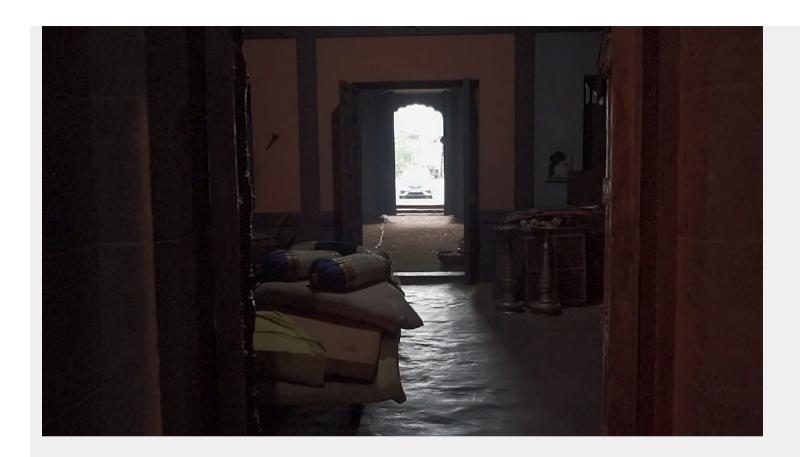

### Filmcity - Saltanant Valley

Saltanant Vally 1

# 

Length x width 115 ft x 55 ft

Area sft 6325

View Layout Spec. chart

| ☆ Available Services & Facilities                            |  |
|--------------------------------------------------------------|--|
| Water Connections & Electric Connections                     |  |
|                                                              |  |
|                                                              |  |
|                                                              |  |
|                                                              |  |
|                                                              |  |
|                                                              |  |
| ☆ Prominent Shoots                                           |  |
| Chidiya Ghar, Peterson Hill, Saltanat, Swaraj Janani Jijabai |  |
|                                                              |  |
|                                                              |  |
|                                                              |  |
|                                                              |  |
|                                                              |  |
| ☆ What you can do here (Canvas your imagination)             |  |
| Rajmahal, Fort                                               |  |
|                                                              |  |
|                                                              |  |
|                                                              |  |
|                                                              |  |
|                                                              |  |
|                                                              |  |
|                                                              |  |
|                                                              |  |