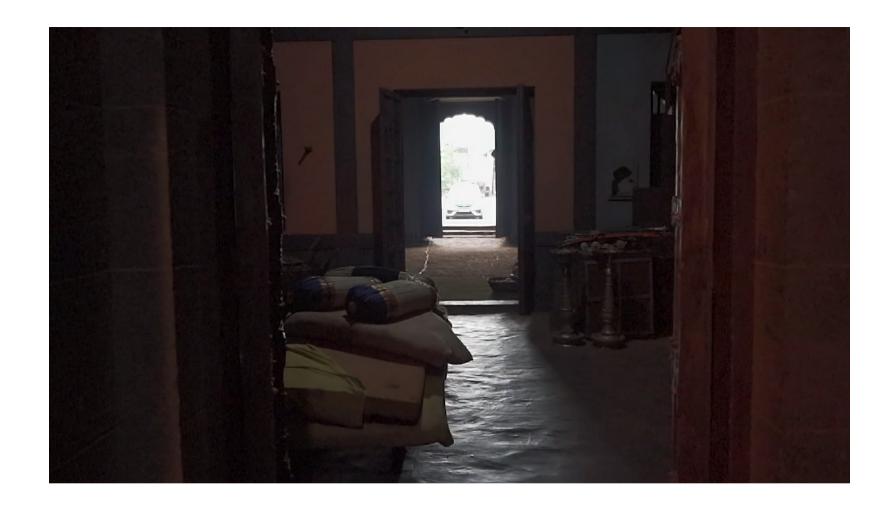

### Filmcity - Saltanant Valley

Saltanant Vally 1

# 

Length x width 115 ft x 55 ft

Area sft 6325

View Layout Spec. chart

| ☆ Available Services & Facilities                            |  |
|--------------------------------------------------------------|--|
| Water Connections & Electric Connections                     |  |
|                                                              |  |
|                                                              |  |
|                                                              |  |
|                                                              |  |
|                                                              |  |
|                                                              |  |
| ☆ Prominent Shoots                                           |  |
| Chidiya Ghar, Peterson Hill, Saltanat, Swaraj Janani Jijabai |  |
|                                                              |  |
|                                                              |  |
|                                                              |  |
|                                                              |  |
|                                                              |  |
| ☆ What you can do here (Canvas your imagination)             |  |
| Rajmahal, Fort                                               |  |
|                                                              |  |
|                                                              |  |
|                                                              |  |
|                                                              |  |
|                                                              |  |
|                                                              |  |
|                                                              |  |
|                                                              |  |